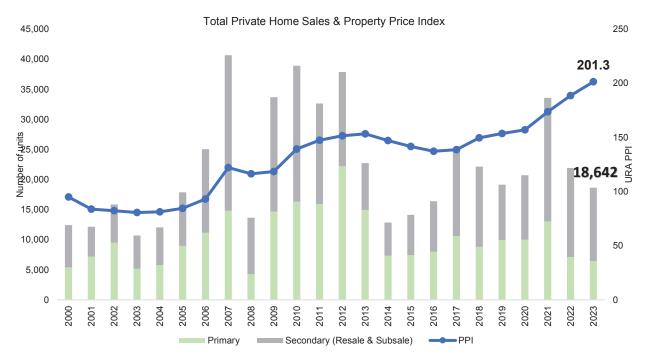

PropNex.com



PROPNEX RESEARCH
Q4 2023

RESIDENTIAL PROPERTY REPORT



CYAN HO CEA No.: R042852G

## **PROPNEX Q4 2023 RESIDENTIAL REPORT ANNEX**



Source: PropNex Research, URA (\*Price Index data based on flash estimate released on 2 Jan 2024), URA Realis

Table 1: Top selling projects in Q4 2023

| Project Name            | Region | Units Sold in<br>Q4 2023 | Average Unit Price<br>(\$PSF) in Q4 2023 |
|-------------------------|--------|--------------------------|------------------------------------------|
| J'DEN                   | OCR    | 327                      | \$2,475                                  |
| HILLOCK GREEN           | OCR    | 132                      | \$2,123                                  |
| WATTEN HOUSE            | CCR    | 115                      | \$3,211                                  |
| LENTOR HILLS RESIDENCES | OCR    | 46                       | \$2,112                                  |
| T