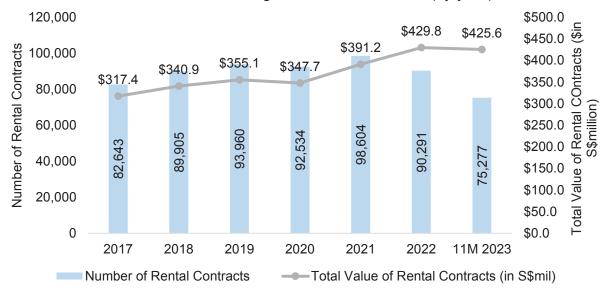

## Private Home Leasing Volume & Total Value (by year)

Source: PropNex Research, URA Realis (2023 data up to November 2023 figures)

Source: PropNex Research, HDB, Data.gov.sg (\*Price Index data based on flash estimate released on 2 Jan 2024, resale volume figures up to 28 December 2023)