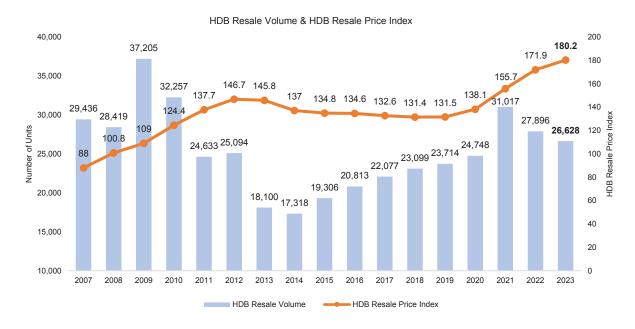

## Private Home Leasing Volume & Total Value (by year)

Source: PropNex Research, URA Realis (2023 data up to November 2023 figures)

Source: PropNex Research, HDB, Data.gov.sg (\*Price Index data based on flash estimate released on 2 Jan 2024, resale volume figures up to 28 December 2023)